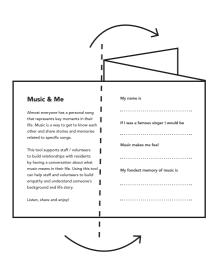

| What are my observations when we listened to this song? (reaction, movement, expression) | • • • • • • • • • • • • • • • • • • • •    | • • • • • • • • • • • • • • • • • • • • | Listen, share and enjoy!                                                                                              |
|------------------------------------------------------------------------------------------|--------------------------------------------|-----------------------------------------|-----------------------------------------------------------------------------------------------------------------------|
| ot 1991nulov \ thats 107                                                                 | • • • • • • • • • • • • • • • • • • • •    | • • • • • • • • • • • • • • • • • • • • | empathy and understand someone's background and life story.                                                           |
| How does this song  makes me feel?  Share an emotion related to the song                 | • • • • • • • • • • • • • • • • • • • •    |                                         | by having a conversation about what music means in their life. Using this tool can help staff and volunteers to build |
| Share a memory related to the song                                                       | • • • • • • • • • • • • • • • • • • • •    | Music makes me feel                     | This tool supports staff \ volunteers                                                                                 |
| Spriob I saw tarlW                                                                       |                                            |                                         | life. Music is a way to get to know each other and share stories and memories related to specific songs.              |
| Staitre bne gnos tedW                                                                    | because (describe what music means to you) | If I was a famous singer I would be     | Almost everyone has a personal song that represents key moments in their                                              |
| My top 3 music songs are                                                                 | ed bluow sisum tuodtiw etil γΜ             | si əman γM                              | 9M S ⊃isuM                                                                                                            |
| #1                                                                                       | #2                                         | <b>"</b>                                |                                                                                                                       |
|                                                                                          | π 🗲                                        | #3                                      |                                                                                                                       |
|                                                                                          | 7 <sup>*</sup> *                           | #3                                      |                                                                                                                       |
| <b>*</b>                                                                                 |                                            |                                         | MUSIC                                                                                                                 |
|                                                                                          | 13.7<br>**                                 | 13,7                                    | MUSIC<br>&<br>ME                                                                                                      |