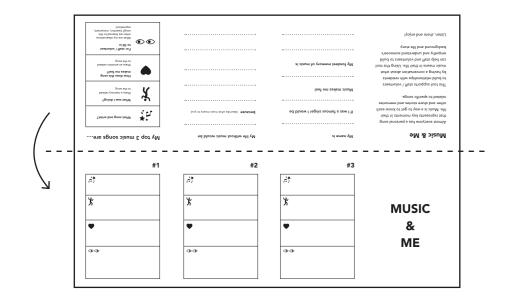

| What are my observations when we listened to this song? (reaction, movement, expression) | • • • • • • • • • • • • • • • • • • • •    | • • • • • • • • • • • • • • • • • • • • | Listen, share and enjoy!                                                                                              |
|------------------------------------------------------------------------------------------|--------------------------------------------|-----------------------------------------|-----------------------------------------------------------------------------------------------------------------------|
| ot 1991nulov \ thats 107                                                                 | • • • • • • • • • • • • • • • • • • • •    | • • • • • • • • • • • • • • • • • • • • | empathy and understand someone's background and life story.                                                           |
| How does this song  makes me feel?  Share an emotion related to the song                 | • • • • • • • • • • • • • • • • • • • •    |                                         | by having a conversation about what music means in their life. Using this tool can help staff and volunteers to build |
| Share a memory related to the song                                                       | • • • • • • • • • • • • • • • • • • • •    | Music makes me feel                     | This tool supports staff \ volunteers                                                                                 |
| Spriob I saw tarlW                                                                       |                                            |                                         | life. Music is a way to get to know each other and share stories and memories related to specific songs.              |
| Staitre bne gnos tedW                                                                    | because (describe what music means to you) | If I was a famous singer I would be     | Almost everyone has a personal song that represents key moments in their                                              |
| My top 3 music songs are                                                                 | ed bluow sisum tuodtiw etil γΜ             | si əman γM                              | 9M S ⊃isuM                                                                                                            |
| #1                                                                                       | #2                                         | <b>"</b>                                |                                                                                                                       |
|                                                                                          | π 🗲                                        | #3                                      |                                                                                                                       |
|                                                                                          | 7 <sup>*</sup> *                           | #3                                      |                                                                                                                       |
| <b>*</b>                                                                                 |                                            |                                         | MUSIC                                                                                                                 |
|                                                                                          | 13.7<br>**                                 | 13,7                                    | MUSIC<br>&<br>ME                                                                                                      |